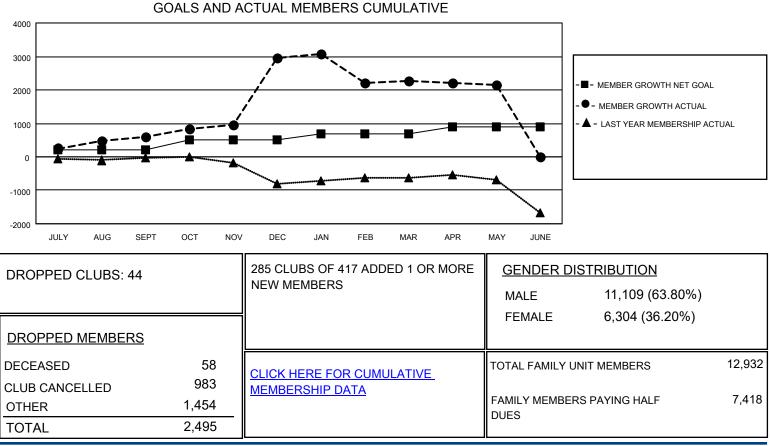

## GAT MONTHLY MEMBERSHIP PROGRESS REPORT

Multiple District 3234

Results as of: 5/31/2021

LOCATION: INDIA

| Clubs                                       |               |               |               | Members                                     |                         |                         |                                                    |
|---------------------------------------------|---------------|---------------|---------------|---------------------------------------------|-------------------------|-------------------------|----------------------------------------------------|
| RESULTS FOR 2020-2021                       |               |               |               | RESULTS FOR 2020-2021                       |                         |                         |                                                    |
| QUARTER                                     | NEW CLUB GOAL | NEW CLUBS     | DROPPED CLUBS | QUARTER                                     | IBER GROWTH NET<br>GOAL | MEMBER GROWTH<br>ACTUAL | DROPPED<br>MEMBERS ACTUAL<br>(including transfers) |
| JULY/AUG/SEPT<br>OCT/NOV/DEC<br>JAN/FEB/MAR | 10<br>6<br>5  | 14<br>32<br>3 | 3<br>0<br>41  | JULY/AUG/SEPT<br>OCT/NOV/DEC<br>JAN/FEB/MAR | 205<br>300<br>180       | 886<br>3,030<br>755     | 235<br>641<br>1,216                                |
| APR/MAY/JUNE                                | 5             | 4             | 0             | APR/MAY/JUNE                                | 205                     | 303                     | 403                                                |