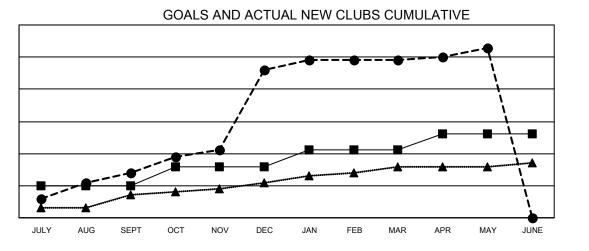

## GAT MONTHLY MEMBERSHIP PROGRESS REPORT

Multiple District 3234

Results as of: 5/31/2021

LOCATION: INDIA

| Clubs                                       |               |               |               | Members                                     |                         |                         |                                                    |
|---------------------------------------------|---------------|---------------|---------------|---------------------------------------------|-------------------------|-------------------------|----------------------------------------------------|
| RESULTS FOR 2020-2021                       |               |               |               | RESULTS FOR 2020-2021                       |                         |                         |                                                    |
| QUARTER                                     | NEW CLUB GOAL | NEW CLUBS     | DROPPED CLUBS | QUARTER                                     | IBER GROWTH NET<br>GOAL | MEMBER GROWTH<br>ACTUAL | DROPPED<br>MEMBERS ACTUAL<br>(including transfers) |
| JULY/AUG/SEPT<br>OCT/NOV/DEC<br>JAN/FEB/MAR | 10<br>6<br>5  | 14<br>32<br>3 | 3<br>0<br>41  | JULY/AUG/SEPT<br>OCT/NOV/DEC<br>JAN/FEB/MAR | 205<br>300<br>180       | 886<br>3,030<br>755     | 235<br>641<br>1,216                                |
| APR/MAY/JUNE                                | 5             | 4             | 0             | APR/MAY/JUNE                                | 205                     | 303                     | 403                                                |